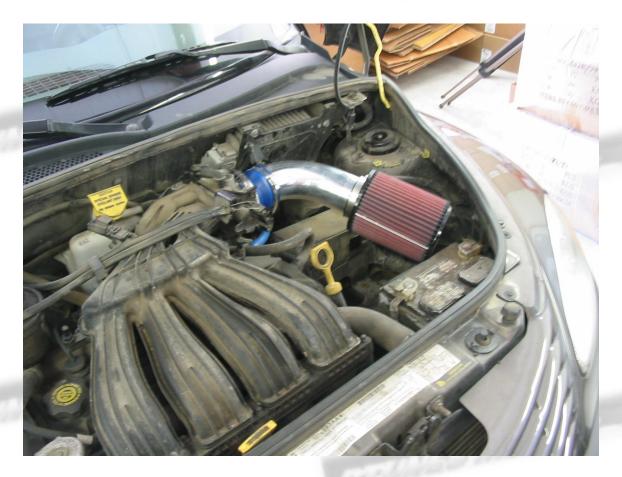

- 1- Remove the bolts that securing the stock air filter box, loosen the clamps on the stock rubber intake tube.
- 2- Remove the PVC hose from the stock intake system and engine.
- 3- Disconnect the IAT sensor harness, remove the IAT sensor from the intake system.
- 4- Remove the stock rubber intake duct and air filter box from the vehicle by pulling upwards.
- 5- Install the reducer coupler with 2 clamps onto the throttle body, tighten the clamp on the throttle body.
- 6- Install the stock IAT sensor into the grommet on the intake pipe.
- 7- Insert the intake pipe into the reducer coupler on the throttle body. Semi-tighten the clamp.
- 8- Install the rubber hose from the intake pipe to the engine.
- 9- Install the air filter onto the open end of the intake pipe. Semi-tighten the clamp on the filter neck.
- Reconnect the IAT sensor harness.
- 11- Ensure that the air filter is not touching any part of the vehicle. Position the inlet pipe for best fitment. Be sure that the pipe or any other component is not in contact with any part of the vehicle. Tighten the clamps at the throttle body and reducer coupling. Tighten the bolt on the intake resonator mounting bracket. Check for proper hood clearance. Re-adjust pipes if necessary.
- 12- Installation complete.