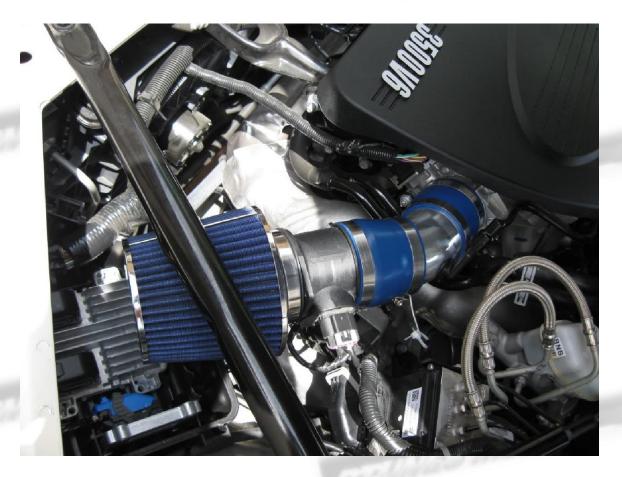

Note: Disconnecting the negative battery terminal before starting this installation. The installation of this air intake does require mechanical skills.

- 1- Remove your stock intake section from air box to the throttle body.
- 2- Retain the MAF sensor with the housing that is located before the air box to be used later.
- 3- Connect the air intake with provided clamps like the above picture.
- 4- Connect the MAF sensor to the open end of the coupler.
- 5- Finally, connect the air filter to the other side of the MAF sensor housing.
- 6- Reposition the ECM with the provided zip ties.
- 7- Once finish the installation, reset the ECU by disconnects the battery for 10 mins, or you can perform this step before you start the installation.
- 8- Align the entire intake for best fit making sure there is no rubbing anywhere along the length of the intake. Tighten all the clamps.
- 9- Installation completed.